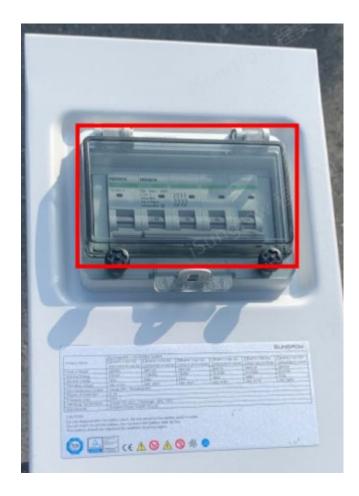

#### **Updated log:**

- MCB change, increase of second supply
  - a) The existing MCB is re-selected, and the rated current is changed from 50A to 40A. (Now the switching of MCB 40A is temporarily only sent to Australia. The overall switching of MCB 40A is expected to be at the end of August)

#### **Photo Sample:**

Same manufacturer, no obvious difference in appearance