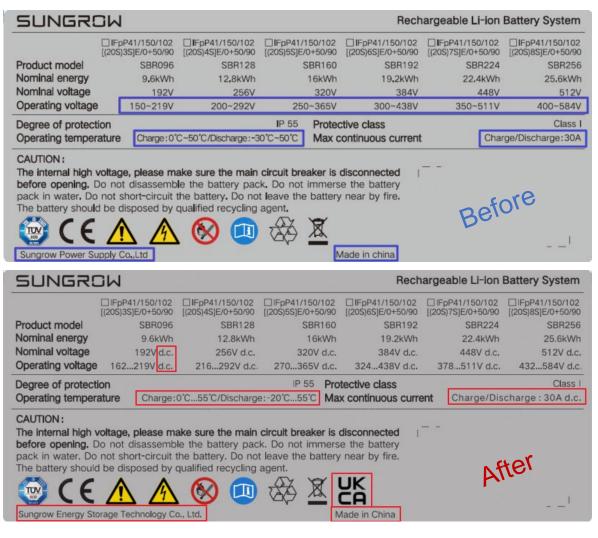

#### Changed starting SN:

Battery accessory: S2205310033

#### **Updated log:**

- Label information changes
  - a) Add "d.c." after the voltage and current;
  - b) Voltage and temperature range marking changes;
  - c) Add the UKCA certification mark to the nameplate;
  - d) The main company changed to "Sungrow Energy Storage Technology Co., Ltd.";
  - e) "Made in china" changed to uppercase