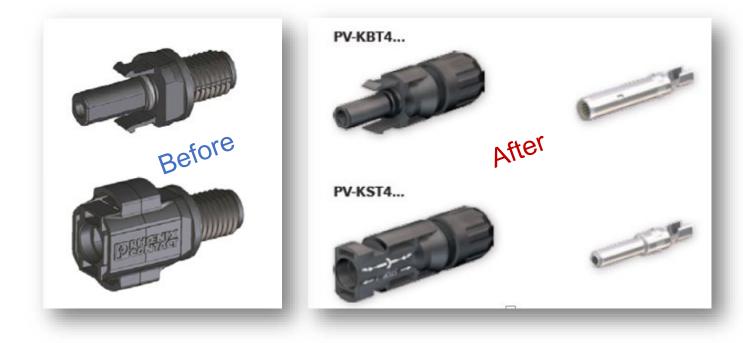

#### **Changed starting SN:**

Battery accessory: S2206100334

#### **Updated log:**

- MC4 terminal replaces sunclix terminal (add second supply)
  - a) The older version uses sockets model PV-FT-C2M-HSG and plug power sunclix terminals model PV-FT-C2F-HSG
  - b) The new version uses socket type PV-KST4/6II-UR and socket MC4 terminal type PV-KBT4/6II-UR