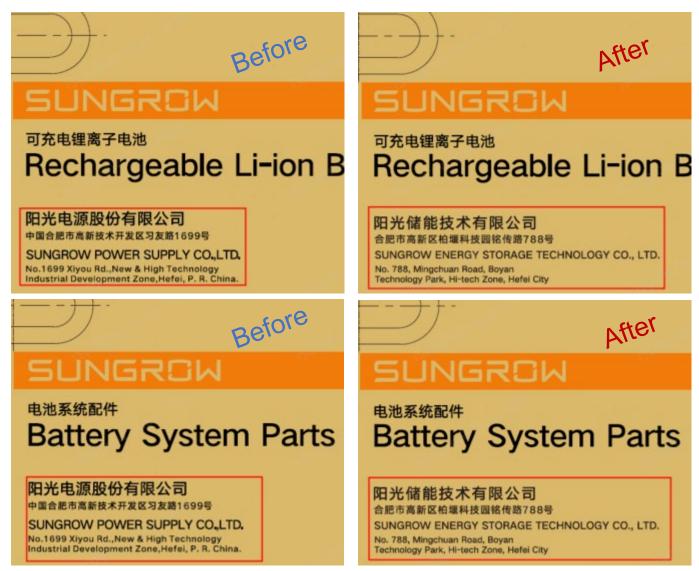

#### **Changed starting SN:**

Battery accessory: S2205260955

Battery Modul: EM032B1225280931BA

#### **Updated log:**

- Outer packing carton change
  - a) The company name was changed from "SUNGROW POWER SUPPLY CO., LTD." to "SUNGROW ENERGY STORAGE TECHNOLOGY CO., LTD."